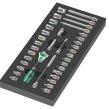

# 9720 Foam insert 8000 A Zyklop 1/4" ratchet set 1, 37 pieces

05150110001 1x 37 pieces