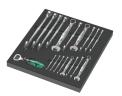

The two swivel castors are equipped with a double stop: The locked castor reliably prevents it from rolling away, the locked spindle carrier prevents the castors from turning unintentionally, e.g. on sloped surfaces. The oil- and acidresistant elastic wheels ensure smooth running. A protective ring prevents the ingress of dirt and threads.

Web link https://products.wera.de/en/roller\_cabinet\_and\_foam\_inserts\_roller\_cabinet\_9700.html

Wera - 9700 05150130001 - 4013288225085

# 9700 Tool Rebel Roller Cabinet 1, 94 pieces

#### Roller cabinet



#### Set contents:

# 9710 Foam insert screwdriver set 1, 18 pieces





# 9720 Foam insert 8000 A Zyklop 1/4" ratchet set 1, 37 pieces

05150110001 1x 37 pieces



### 9731 Foam insert 6003 Joker set 1, 19 pieces

05150121001 1x 19 pieces



# 9740 Foam insert L-key set 1, 20 pieces

05150140001 1x 20 pieces



Web link

 $https://products.wera.de/en/roller\_cabinet\_and\_foam\_inserts\_roller\_cabinet\_9700.html$ 

Wera - 9700 05150130001 - 4013288225085 Wera Werkzeuge GmbH Korzerter Straße 21-25 D-42349 Wuppertal Tel: +49 (0)2 02 / 40 45-0 E-Mail: info@wera.de