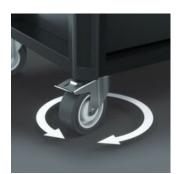

#### Secure locking, smooth running

The two swivel castors are equipped with a double stop: The locked castor reliably prevents it from rolling away, the locked spindle carrier prevents the castors from turning unintentionally, e.g. on sloped surfaces. The oil- and acidresistant elastic wheels ensure smooth running. A protective ring prevents the ingress of dirt and threads.