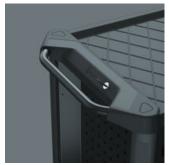

# Robust design for hard work in the workshop

The double-walled design and the completely welded construction make the Tool Rebel roller cabinet extremely robust. The optimized yielding edge protection on all four corners ensures reliable impact protection thanks to an internal cushioning action.

# Detailed locking concept for more security

The ergonomically arranged lateral position of the lock improves usability and protects the key and lock from damage. The extremely robust locking system protects the tools stored in the roller cabinet against unauthorized access. The central locking is completed by a cylinder lock. Two folding keys are included.