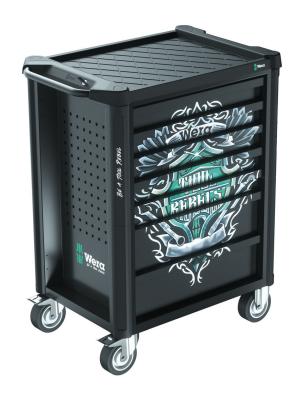

#### Roller cabinet

**EAN:** 4013288225085 **Size:** 785x518x1020 mm

 Part number:
 05150130001
 Weight:
 94000 g

 Article number:
 9700
 Country of origin:
 DE (05)

 Customs tariff
 94032080

number:

- Exclusive roller cabinet in the Tool Rebel design
- Extremely robust thanks to a double-walled design
- With 7 drawers (5 flat, 2 high) of which 2 flat drawers are equipped with foam inserts and tools (e.g. with Zyklop Speed ratchet and accessories, Joker spanners, Kraftform screwdrivers, L-keys)
- Dimensions flat drawers (width x height x depth): 522 x 81 x 398 mm
- Dimensions high drawers (width x height x depth): 522 x 166 x 398 mm
- 100 % drawer pull-out with ball bearing telescopic slides, self-closing
- All drawers are elaborately and individually layered
- Minimum risk of tilting over thanks to the drawer stop only one drawer can be opened, no simultaneous pull-out of multiple drawers

Exclusive roller cabinet in the Tool Rebel design. Five flat and two high drawers ensure efficient, mobile organization of tools and materials. Extremely robust design thanks to a double-walled design and the completely welded construction of the entire body. For daily hard work in the workshop. Equipped with four Wera foam inserts: 9710 foam insert screwdriver set 1, 9720 foam insert 8000 A Zyklop ratchet set 1, 9731 foam insert 6003 Joker ring spanner set 1, 9740 foam insert L-key set 1.

#### Roller cabinet

Exclusive roller cabinet in the Tool Rebel design

# 9700 Tool Rebel Roller Cabinet 1, 94 pieces