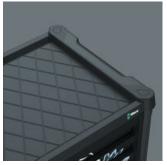

# Robust design for hard work in the workshop

The double-walled design and the completely welded construction make the Tool Rebel roller cabinet extremely robust. The optimized yielding edge protection on all four corners ensures reliable impact protection thanks to an internal cushioning action.

# Storage and work surface with lots of advantages

large storage and work The surface is made of solventresistant plastic and, being also completely sealed, the inside of the trolley is protected from leaking liquids. Slots for accessories such as laptop holders and add-on modules are integrated into the work surface.