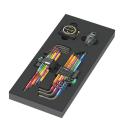

# 9740 Foam insert L-key set 1, 20 pieces

05150140001 1x 20 pieces

Web link

 $https://products.wera.de/en/roller\_cabinet\_and\_foam\_inserts\_roller\_cabinet\_9700.html$ 

Wera - 9700 05150130001 - 4013288225085 Wera Werkzeuge GmbH Korzerter Straße 21-25 D-42349 Wuppertal Tel: +49 (0)2 02 / 40 45-0 E-Mail: info@wera.de