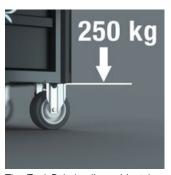

#### Heavy-duty gear

The Tool Rebel roller cabinet has large wheels, each with a load of 250 kg, with precision ball bearings and double ball rims in the spindle carrier. The workshop trolley is easy to move, even under high dynamic loads.