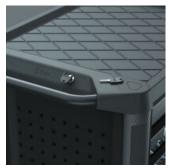

# Robust design for hard work in the workshop

The double-walled design and the completely welded construction make the Tool Rebel roller cabinet extremely robust. The optimized yielding edge protection on all four corners ensures reliable impact protection thanks to an internal cushioning action.

# Detailed locking concept for more security

The ergonomically arranged lateral position of the lock improves usability and protects the key and lock from damage. The extremely robust locking system protects the tools stored in the roller cabinet against unauthorized access. The central locking is completed by a cylinder lock. Two folding keys are included.