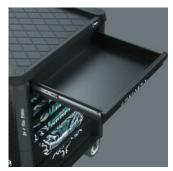

#### Roller cabinet

**EAN:** 4013288225085 **Size:** 785x518x1020 mm

 Part number:
 05150130001
 Weight:
 94000 g

 Article number:
 9700
 Country of origin:
 DE (05)

 Customs tariff
 94032080

number:

- Exclusive roller cabinet in the Tool Rebel design
- Extremely robust thanks to a double-walled design
- With 7 drawers (5 flat, 2 high) of which 2 flat drawers are equipped with foam inserts and tools (e.g. with Zyklop Speed ratchet and accessories, Joker spanners, Kraftform screwdrivers, L-keys)
- Dimensions flat drawers (width x height x depth): 522 x 81 x 398 mm
- Dimensions high drawers (width x height x depth): 522 x 166 x 398 mm
- 100 % drawer pull-out with ball bearing telescopic slides, self-closing
- All drawers are elaborately and individually layered
- Minimum risk of tilting over thanks to the drawer stop only one drawer can be opened, no simultaneous pull-out of multiple drawers

### Sophisticated drawer design

The drawers are equipped with ball bearing telescopic slides and can be pulled out completely. Self-closing and mutually locking to prevent unintentional opening, thus minimal risk of tilting of the roller cabinets. The carefully considered drawer design allows optimal use of the interior space. The dirt-resistant drawer coating makes cleaning easy.